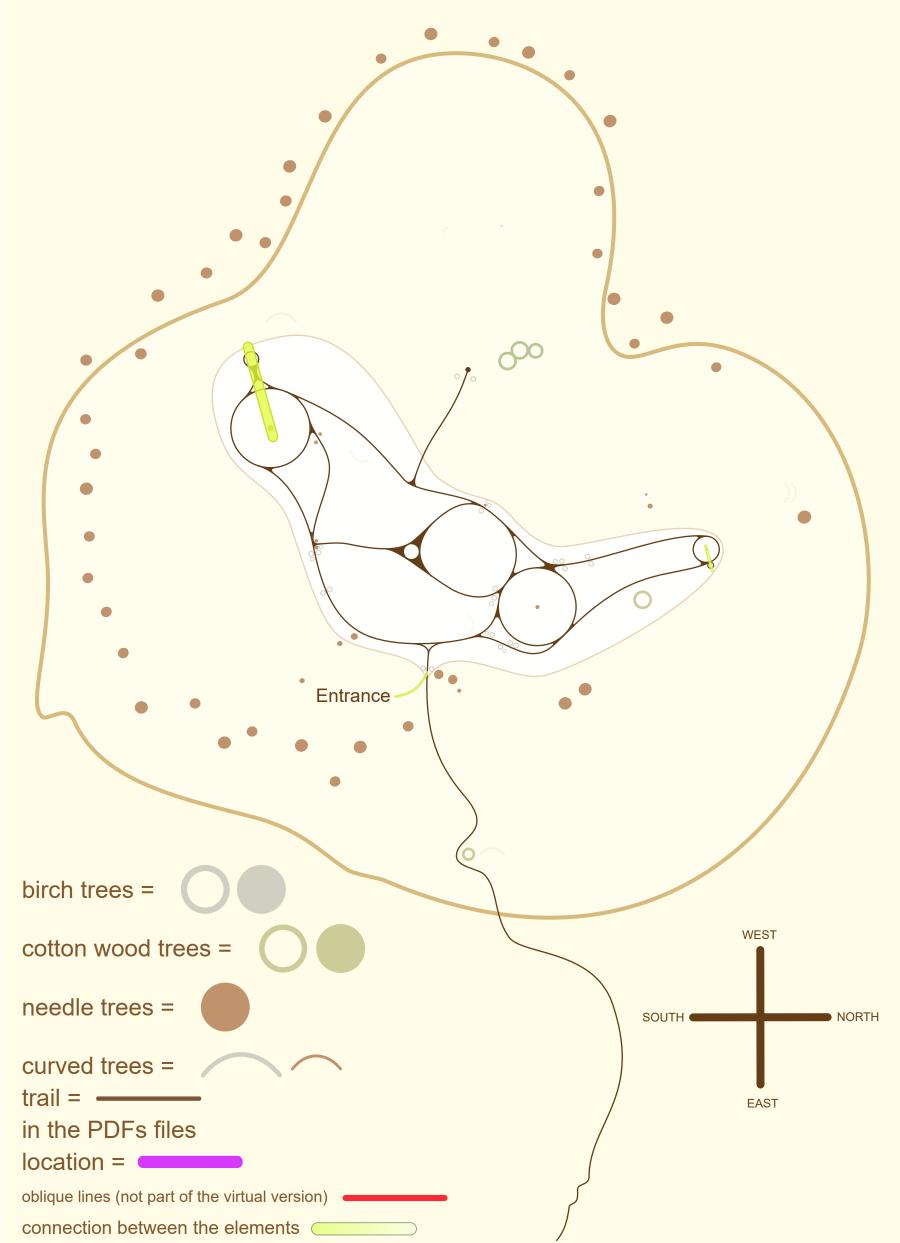

White = The perimeter of the walking exercise encloses a space of approximately 30 X 97 X 25 meters height. The deadwood within this perimeter was moved to the outside perimeter.

Light / yellow / brown = The outside perimeter including the maximum source of light encloses a space of 60 X 120 X 25 meters approximately. The dead trees in this external perimeter were cut and put to the ground, they are camouflaged by the shrubs during the summer / autumn and covered with snow during the winter. Dead tree in this context means oblique line or not parallel with the vertical lines or the live trees. On the outside = no changes. Altitude approximate = South 725 meters, North 717 meters.

## **NATURAL CONNECTING IMAGE 62**

appears to be a very large copy of a personal pastel drawing I created in 1977. The transition from very small {format of the drawing: 17.5 X 14 X .005 (thickness) centimeters} to very large (the natural connecting image 62: 30 X 97 X 25 meters in height, approximate, 2019) or 72750 cubic meters = 72,750,000,000 cubic centimeters (the volume of NCI 62) divided 1.225 cubic centimeter (the volume of the original drawing) is 59,387,755,102.

The alignment (West-East) of a birch (transparent tree) with a conifer (opaque tree) inside the circles of the southern section is parallel to the alignment (East-West) of the smaller trees inside the circles of the northern section, within 1-3 degrees. PLEASE refer to the diagrams 2D and 3D that are approximate.